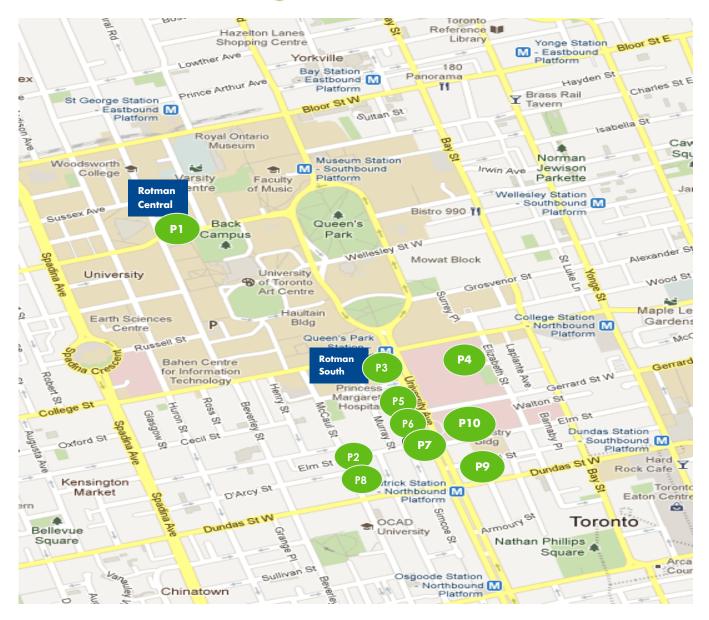

## 🕑 Parking

| Legend            | Location Information                                                                                                                                                                                                      |
|-------------------|---------------------------------------------------------------------------------------------------------------------------------------------------------------------------------------------------------------------------|
| Rotman<br>Central | Rotman School of Management<br>University of Toronto<br>105 St. George St.<br>Toronto, ON M5S 3E6<br><b>Phone:</b> 416.978.6690<br><b>Fax:</b> 416.978.5656<br><b>E-mail:</b> <u>executiveprograms@rotman.utoronto.ca</u> |
| P1                | University of Toronto Underground Parking at Rotman School (105 St. George)                                                                                                                                               |
| Rotman<br>South   | Rotman School of Management<br>University of Toronto<br>149 College St.<br>Toronto, ON M5T 1R1<br><b>Phone:</b> 416.978.6690<br><b>Fax:</b> 416.978.5656<br><b>E-mail:</b> <u>executiveprograms@rotman.utoronto.ca</u>    |
| P2                | Street Parking on McCaul Street with a meter ticket                                                                                                                                                                       |
| P3                | Car Park Management - 149 College St. (East side of Rotman South Building)                                                                                                                                                |
| P4                | MaRS - 101 College St. (entrance from Elisabeth St.)                                                                                                                                                                      |
| P5                | Standard Parking – 60 Murray St.                                                                                                                                                                                          |
| P6                | Hydro Building – 700 University Avenue (Entrance from Murray St.)                                                                                                                                                         |
| P7                | Mount Sinai/Princess Margaret – 610 University of Avenue (Entrance from Murray St.)                                                                                                                                       |
| P8                | Toronto Parking Authority/Green P – 209 McCaul St.                                                                                                                                                                        |
| P9                | Toronto General Hospital – 200 Elizabeth St. (entrance from Gerrard St)                                                                                                                                                   |
| P10               | Sick Kids Hospital – 555 University Avenue (entrance from Elm Street)                                                                                                                                                     |

Please see the map on the next page that corresponds with the parking legend above.

For the University of Toronto Parking Services please click on this link: <u>www.parking.utoronto.ca</u>