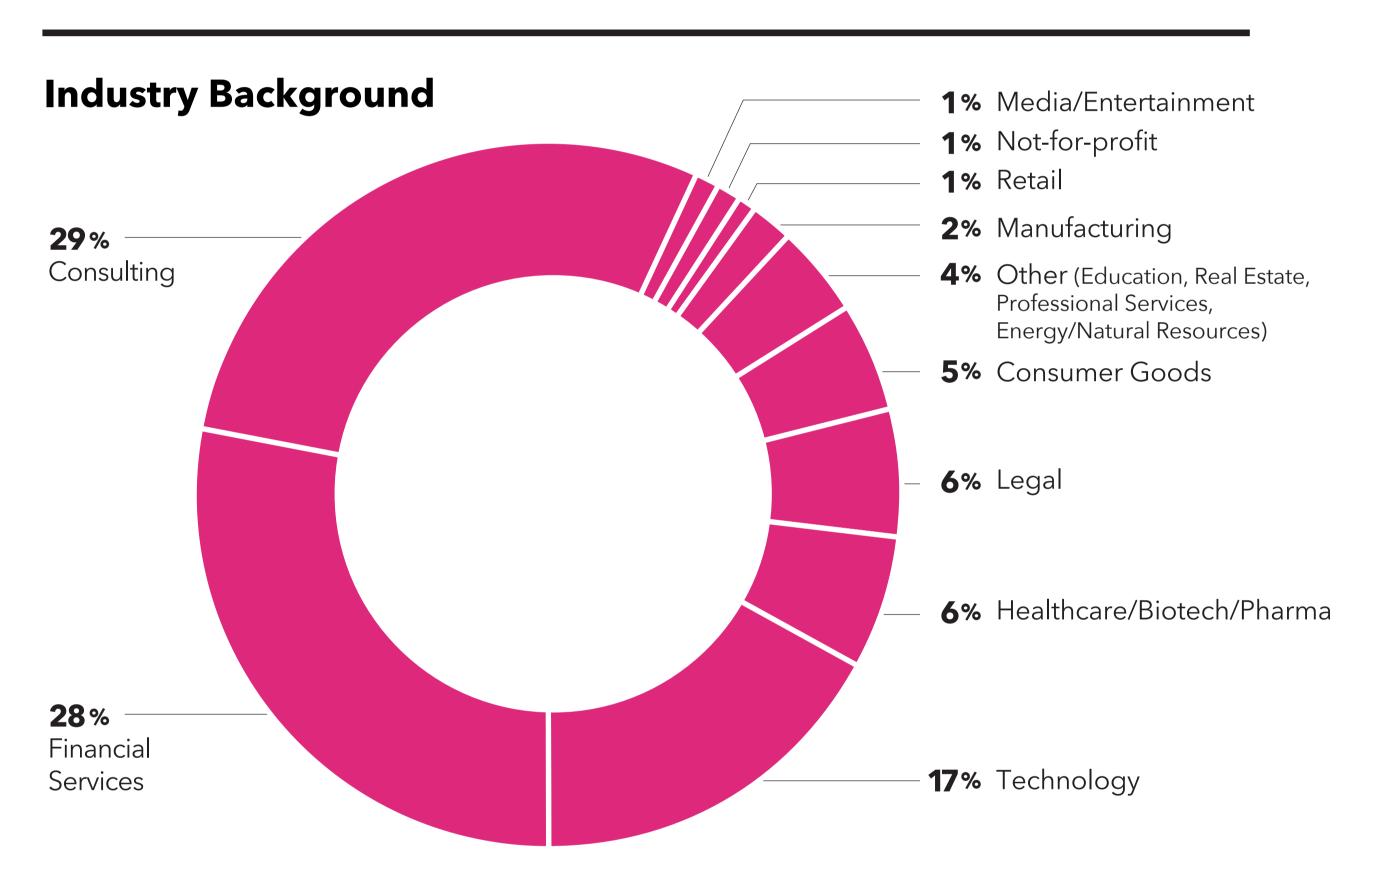

## Full-Time **MBA**

CLASS OF 2025

26649% 51% 130 Women 136 Men

Total students

10% 28

Identify as LGBTQ+

Identify as Black or Indigenous

28 5.0

age

Average

Average years or work experience Average undergrad GPA

**RANGE 21-36** RANGE 0-14

672 Average GMAT



## **Joint Degrees**

16

JD /MBA

MD /MBA

MGA

/MBA

/MBA

Skoll BASc

## **Fellows**

43

Forté Fellows

Creative Destruction Lab Fellows

Pride Fellows

Reaching Out MBA (ROMBA) Fellow

FinHub Fellows

Business Design Initiative Fellow

OnBoard Fellow



## **Global Reach**

International students

First languages spoken

Domestic students

46%

Speak two languages

Born outside of Canada

Speak three or more languages

Passport regions represented





Rotman