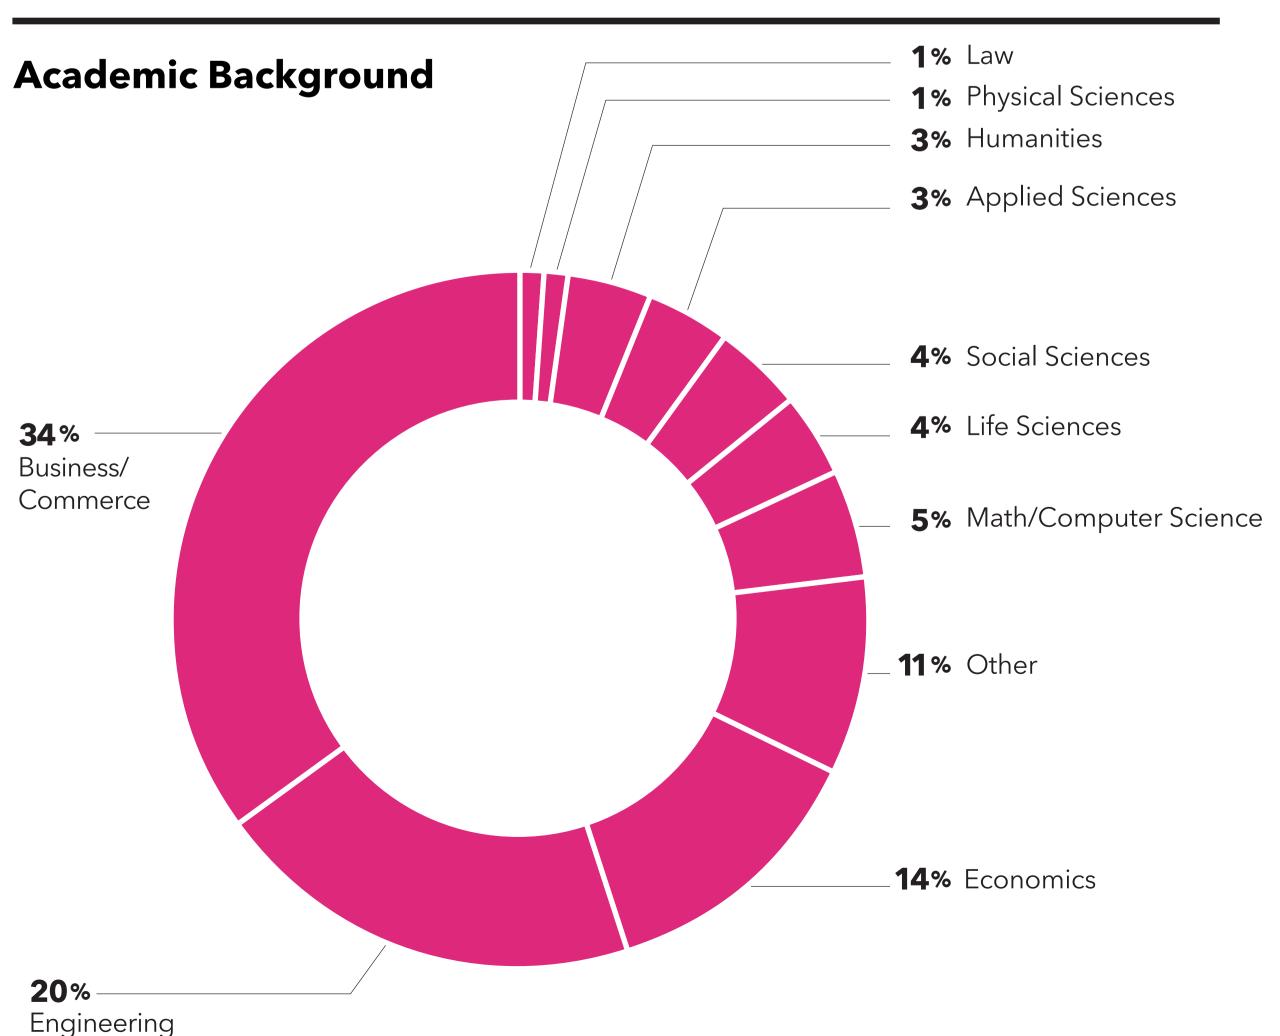

## Full-Time **MBA**

CLASS OF 2025

26649% 51% 130 Women 136 Men

Total students

10% 28

Identify as LGBTQ+

Identify as Black or Indigenous

28 5.0

age

Average

Average years or work experience Average undergrad GPA

**RANGE 21-36** RANGE 0-14

672 Average GMAT



## **Joint Degrees**

16

JD /MBA

MD /MBA

MGA

/MBA

/MBA

Skoll BASc

## **Fellows**

43

Forté Fellows

Creative Destruction Lab Fellows

Pride Fellows

Reaching Out MBA (ROMBA) Fellow

FinHub Fellows

Business Design Initiative Fellow

OnBoard Fellow



## **Global Reach**

International students

First languages spoken

Domestic students

46%

Speak two languages

Born outside of Canada

Speak three or more languages

Passport regions represented





Rotman