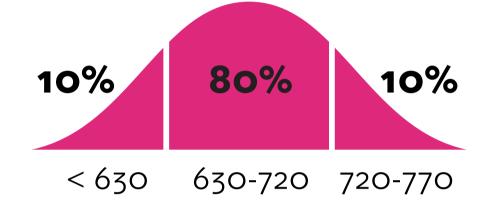

age

Average

Average years or work experience Average undergrad GPA

**RANGE 21-36** RANGE 0-14

672 Average GMAT