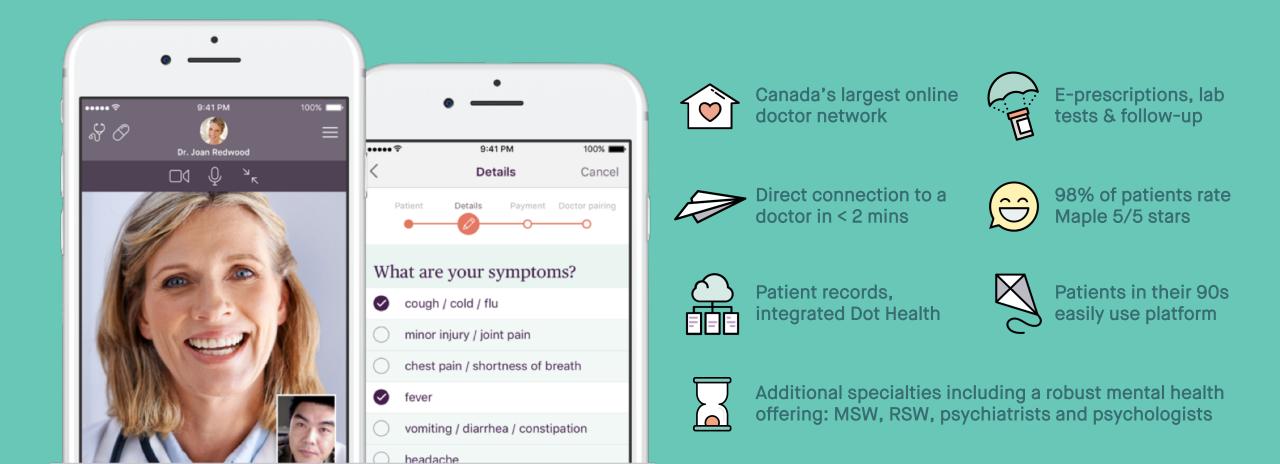

Maple is Canada's largest 24/7/365 virtual care platform, offering on-demand healthcare to Canadians anytime, from anywhere