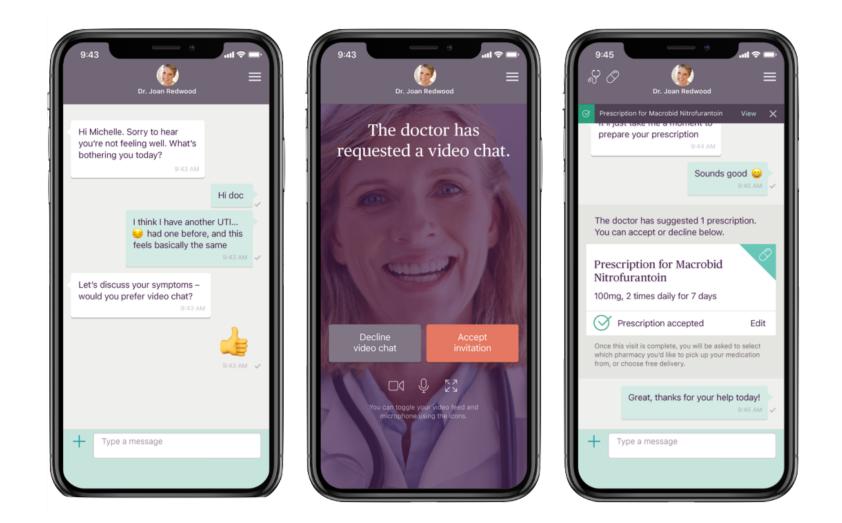

## $\star\star\star\star\star\star$

The future is here & it is AWESOME. Online doctor's appt with @getmaple: 25 min start to finish (including acct creation), prescription sent direct to local pharmacy (Patient tweet)

Amazing. Ease of use, efficiency of doctor, and the process took less time than to get to a walk-in. It also saved me the embarrassment of having a difficult health conversation face to face (Patient, 5-star rating)