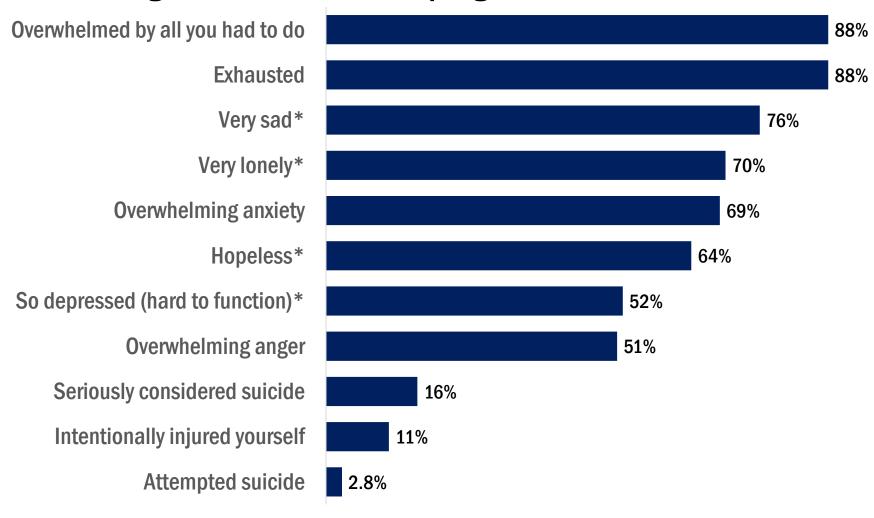

## In the last 12 months have you (felt) .... National College Health Assessment Spring 2019