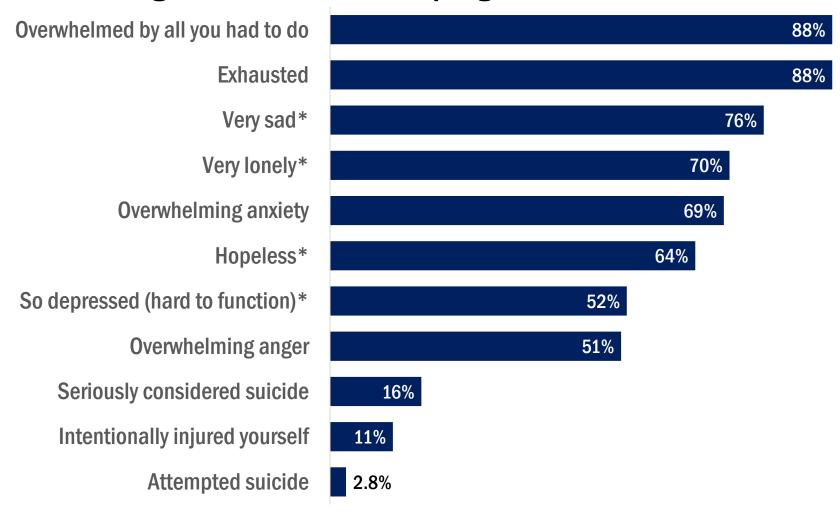

## In the last 12 months have you (felt) .... National College Health Assessment Spring 2019