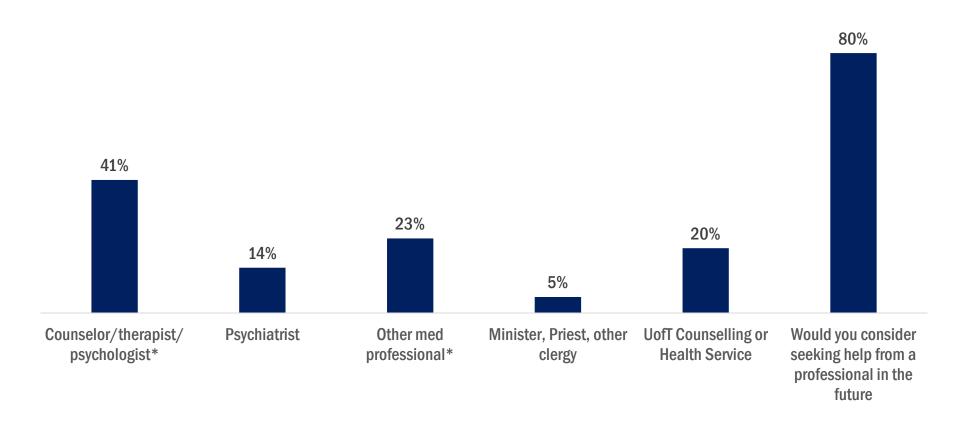

## Have you ever received psychological or mental health services from any of the following?